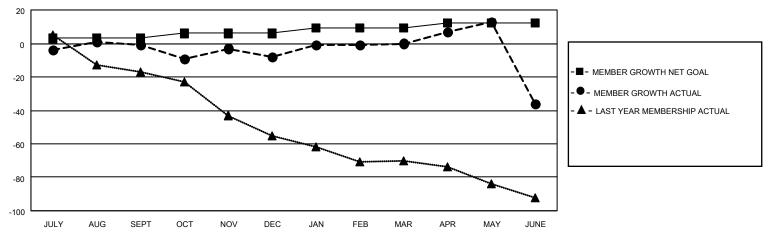

### GOALS AND ACTUAL MEMBERS CUMULATIVE

| DROPPED CLUBS: 4 |     | 25 CLUBS OF 55 ADDED 1 OR<br>MORE NEW MEMBERS | GENDER DISTRIBUTION                 |              |  |
|------------------|-----|-----------------------------------------------|-------------------------------------|--------------|--|
|                  |     | WORE NEW WEWBERS                              | MALE                                | 782 (72.27%) |  |
|                  |     |                                               | FEMALE                              | 300 (27.73%) |  |
| DROPPED MEMBERS  |     |                                               | NON BINARY                          | 0 (0.00%)    |  |
|                  |     |                                               | PREFER NOT TO ANSWER                | 0 (0.00%)    |  |
| DECEASED         | 15  |                                               |                                     | ,            |  |
| CLUB CANCELLED   | 26  | CLICK HERE FOR CUMULATIVE                     | TOTAL FAMILY UNIT MEMBERS 199       |              |  |
| OTHER            | 92  | MEMBERSHIP DATA                               |                                     |              |  |
| TOTAL            | 133 |                                               | FAMILY MEMBERS PAYING HALF DUES 100 |              |  |
|                  |     |                                               |                                     |              |  |